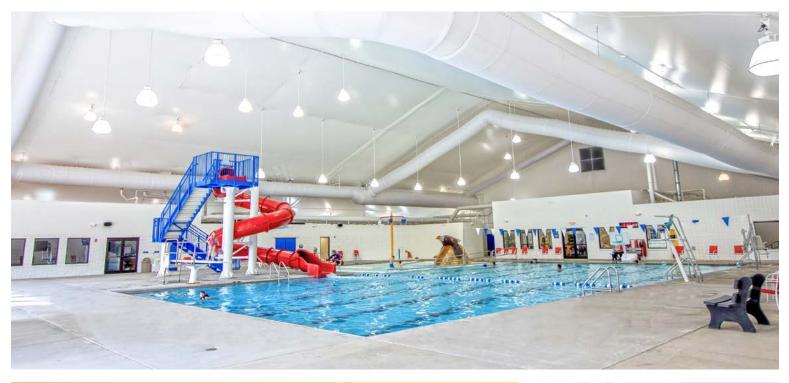

# Chadron Aquatic + Wellness Center

LOCATION Chadron, Nebraska

**SIZE** 162' x 170' (27,540 sq ft)

## FRAME + FABRIC

Hot dip galvanized rigid steel frames; flame-retardant fabric customized with tan, white and custom blue wave design

#### **ADDITIONAL FEATURES**

36-inch overhangs with icebreakers and gutters in door locations

R-30 insulation with thermal break and 12 oz. fabric interior liner

#### **INSTALLATION SERVICES**

Legacy crews installed the building over an existing pool and structure and provided wrapped openings for doors, windows, HVAC and aquatic equipment

LEGACYBUILDINGSOLUTIONS.COM | 877-259-1528 f 🎐 in 💔 🕻