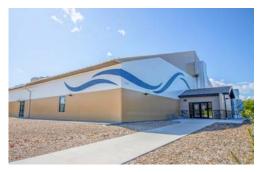

# Chadron Aquatic + Wellness Center

LOCATION Chadron, Nebraska

**SIZE** 162' x 170' (27,540 sq ft)

## FRAME + FABRIC

Hot dip galvanized rigid steel frames; flame-retardant fabric customized with tan, white and custom blue wave design