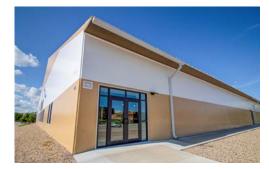

## FRAME + FABRIC

Hot dip galvanized rigid steel frames; flame-retardant fabric customized with tan, white and custom blue wave design

#### **ADDITIONAL FEATURES**

36-inch overhangs with icebreakers and gutters in door locations

R-30 insulation with thermal break and 12 oz. fabric interior liner