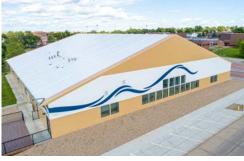

# Chadron Aquatic + Wellness Center

LOCATION Chadron, Nebraska

**SIZE** 162' x 170' (27,540 sq ft)

## FRAME + FABRIC

Hot dip galvanized rigid steel frames; flame-retardant fabric customized with tan, white and custom blue wave design