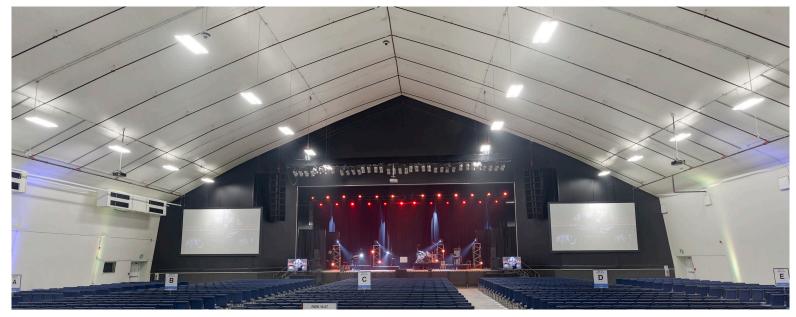

#### The Venue at River Cree Resort & Casino | Edmonton, Alberta

- Building size: 140' x 200' with 12' x 60' and 12' x 80' lean-tos for bar service and storage
- Primed gray steel frame with 15 oz. FR PE fabric
- R-30 insulation, heating and cooling system
- 1.5 foot overhangs with mesh soffit ventilation, gutters and downspouts
- Tan exterior fabric with brown trim
- White interior liner with black fabric on the stage roof and walls
- Steel frames designed for additional point loads supporting stage lighting and effects
- Legacy acted as general contractor and provided construction management service
- Ss 1.7 kPa Sr .1 kPa, .45 kPa windload, partially enclosed, open exposure, high occupancy,
  5# uniform collateral loading in addition to point loads