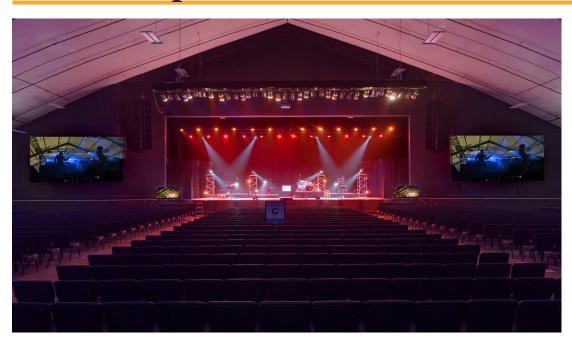

#### The Venue at River Cree Resort & Casino | Edmonton, Alberta

- Building size: 140' x 200' with 12' x 60' and 12' x 80' lean-tos for bar service and storage
- Primed gray steel frame with 15 oz. FR PE fabric
- R-30 insulation, heating and cooling system
- 1.5 foot overhangs with mesh soffit ventilation, gutters and downspouts
- Tan exterior fabric with brown trim
- White interior liner with black fabric on the stage roof and walls
- Steel frames designed for additional point loads supporting stage lighting and effects
- Legacy acted as general contractor and provided construction management service
- Ss 1.7 kPa Sr .1 kPa, .45 kPa windload, partially enclosed, open exposure, high occupancy,
  5# uniform collateral loading in addition to point loads