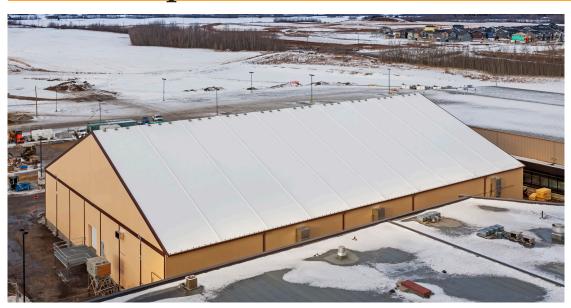

#### The Venue at River Cree Resort & Casino | Edmonton, Alberta

- Building size: 140' x 200' with 12' x 60' and 12' x 80' lean-tos for bar service and storage
- Primed gray steel frame with 15 oz. FR PE fabric
- R-30 insulation, heating and cooling system
- 1.5 foot overhangs with mesh soffit ventilation, gutters and downspouts
- Tan exterior fabric with brown trim
- White interior liner with black fabric on the stage roof and walls
- Steel frames designed for additional point loads supporting stage lighting and effects
- Legacy acted as general contractor and provided construction management service
- Ss 1.7 kPa Sr .1 kPa, .45 kPa windload, partially enclosed, open exposure, high occupancy,
  5# uniform collateral loading in addition to point loads