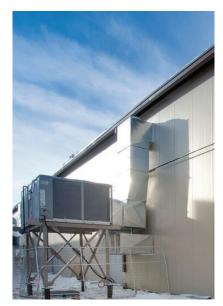

#### The Venue at River Cree Resort & Casino | Edmonton, Alberta

- Building size: 140' x 200' with 12' x 60' and 12' x 80' lean-tos for bar service and storage
- Primed gray steel frame with 15 oz. FR PE fabric
- R-30 insulation, heating and cooling system
- 1.5 foot overhangs with mesh soffit ventilation, gutters and downspouts
- Tan exterior fabric with brown trim
- White interior liner with black fabric on the stage roof and walls
- Steel frames designed for additional point loads supporting stage lighting and effects
- Legacy acted as general contractor and provided construction management service
- Ss 1.7 kPa Sr .1 kPa, .45 kPa windload, partially enclosed, open exposure, high occupancy,
  5# uniform collateral loading in addition to point loads