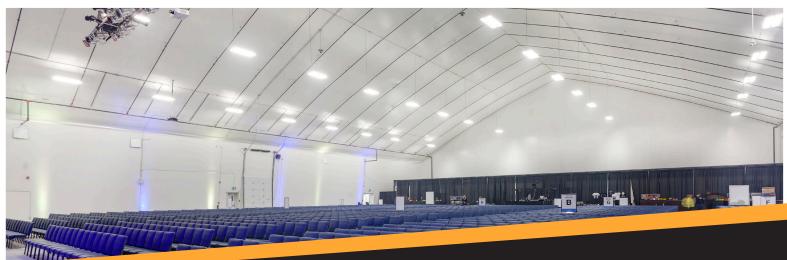

#### The Venue at River Cree Resort & Casino | Edmonton, Alberta

- Building size: 140' x 200' with 12' x 60' and 12' x 80' lean-tos for bar service and storage
- Primed gray steel frame with 15 oz. FR PE fabric
- R-30 insulation, heating and cooling system
- 1.5 foot overhangs with mesh soffit ventilation, gutters and downspouts
- Tan exterior fabric with brown trim
- White interior liner with black fabric on the stage roof and walls
- Steel frames designed for additional point loads supporting stage lighting and effects
- Legacy acted as general contractor and provided construction management service
- Ss 1.7 kPa Sr .1 kPa, .45 kPa windload, partially enclosed, open exposure, high occupancy,
  5# uniform collateral loading in addition to point loads