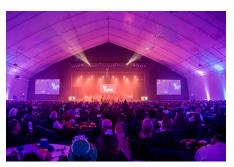

#### The Venue at River Cree Resort & Casino | Edmonton, Alberta

- Building size: 140' x 200' with 12' x 60' and 12' x 80' lean-tos for bar service and storage
- Primed gray steel frame with 15 oz. FR PE fabric
- R-30 insulation, heating and cooling system
- 1.5 foot overhangs with mesh soffit ventilation, gutters and downspouts
- Tan exterior fabric with brown trim
- White interior liner with black fabric on the stage roof and walls
- Steel frames designed for additional point loads supporting stage lighting and effects
- Legacy acted as general contractor and provided construction management service
- Ss 1.7 kPa Sr .1 kPa, .45 kPa windload, partially enclosed, open exposure, high occupancy,
  5# uniform collateral loading in addition to point loads